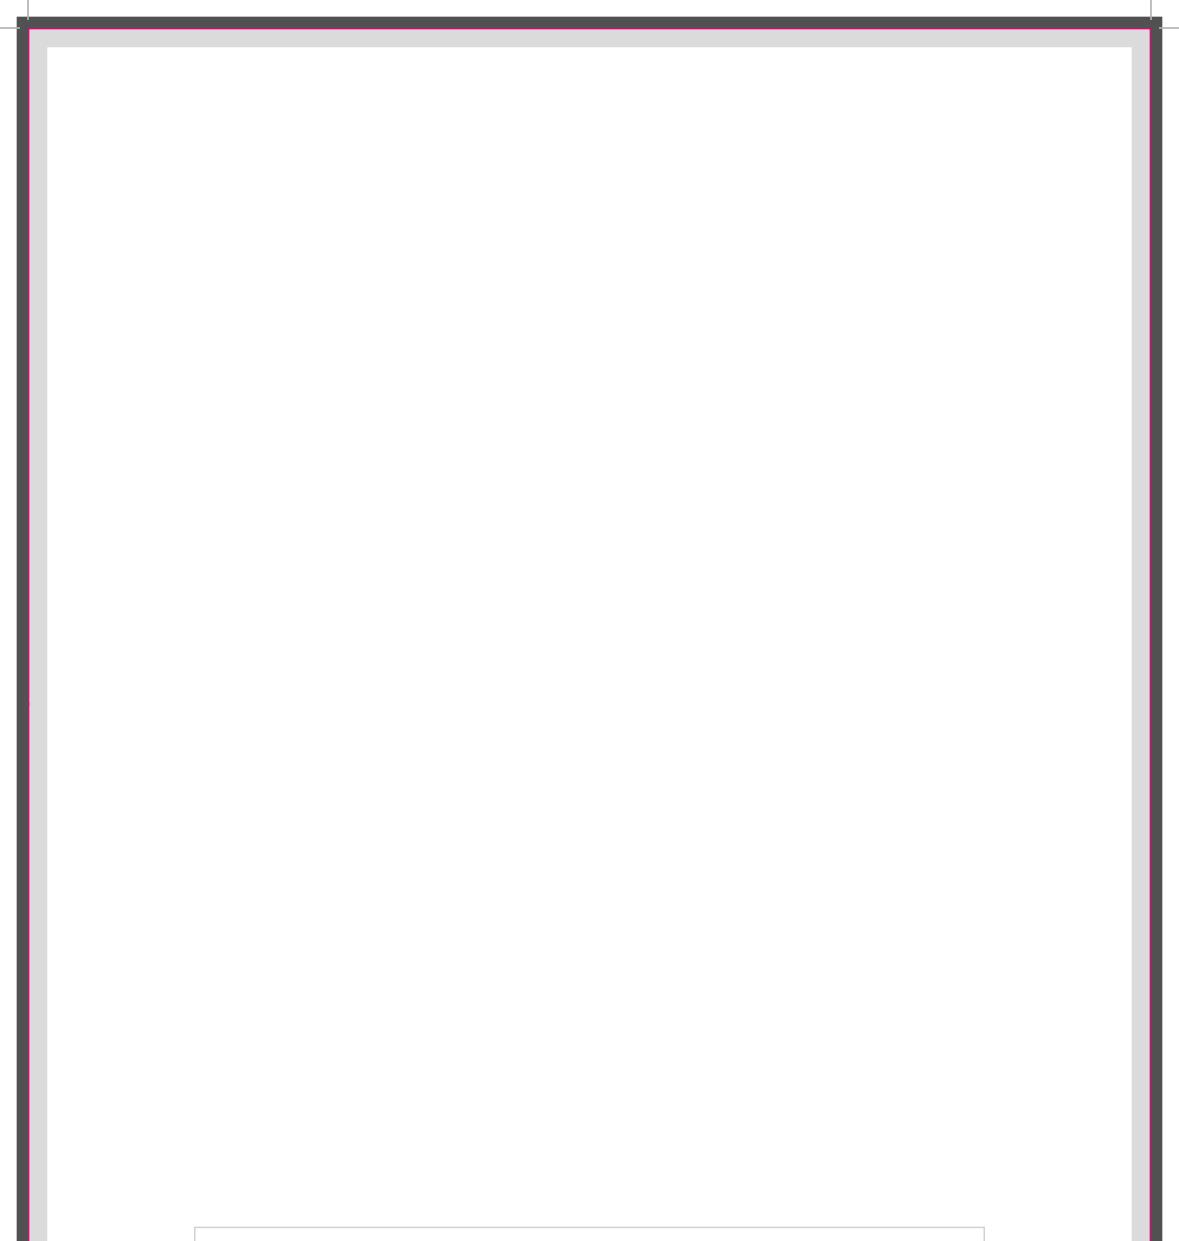

## Menu A3 Front 297 x 420mm

Place your design within '**Artwork' layer** and **delete 'Guide' layer** once finished. *Failure to remove guide layer will result in template printing over artwork design.* 

## Please ensure:

- Colour: CMYK (RGB will be converted)
- Fonts: Embeded or converted to outlines
- Image Resolution: 300dpi or higher
- Crop marks and 3mm bleed are included
- Accepted format: PDF (one file)

**Finished Size -** This is the finished size of the product once trimmed.

**Safe Area -** We recommend keeping text and images out of the grey area, remaining in white box.

**3mm Bleed -** Please extend your artwork into the bleed if you are using full colour or imagery in the background. Anything within this area will be removed once trimmed.

KEEP IMPORTANT TEXT AND IMAGES OUTSIDE OF THIS AREA

3MM BLEED (THIS AREA WILL BE REMOVED)